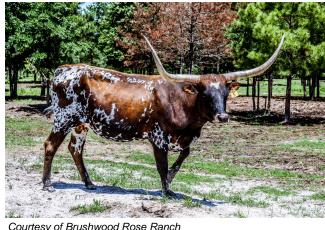

## **BWD TEXAS JEMIMA**

06/14/2014 Date of Birth: Registration 1: CI330262

Sale Price:

**BWD TEXAS JEMIMA** 

Breeder: LaVerne Duncan

Owner: **Brushwood Rose Ranch** 

Jemima's color explodes, deep red, white and black face. She produces very flashy calves and is the dam for potential futurity winner candidate BWD Texas Confetti. Genetics hail from the infamous Miss Texas on dam side and Boomerang and Overlord on top. All her calves have brought great anticipation due to her extraordinary coloring.